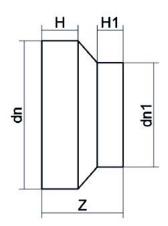

| TECHNICAL DATASHEET    |
|------------------------|
| Spigot Fittings        |
| RIDUZIONE CODOLO CORTO |

| PRODUCT DETAILS |            | GEOMETRIC CHARACTERISTICS |     |
|-----------------|------------|---------------------------|-----|
| ITEM CODE       | RCP400355B | dn                        | 400 |
| dn              | 400 - 355  | d <sub>n</sub> 1          | 355 |
| SDR DESIGN      | 17         | H [mm]                    | 95  |
|                 |            | H1 [mm]                   | 93  |
|                 |            | Z [mm]                    | 209 |
|                 |            | Mass [kg]                 | 7.2 |