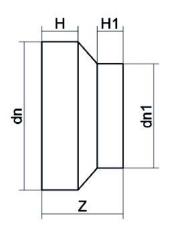

| TECHNICAL DATASHEET    |
|------------------------|
| Spigot Fittings        |
| RIDUZIONE CODOLO CORTO |

| PRODUCT DETAILS |            | GEO              | GEOMETRIC CHARACTERISTICS |  |
|-----------------|------------|------------------|---------------------------|--|
| ITEM CODE       | RCP355225B | dn               | 355                       |  |
| dn              | 355 - 225  | d <sub>n</sub> 1 | 225                       |  |
| SDR DESIGN      | 17         | H [mm]           | 90                        |  |
|                 |            | H1 [mm]          | 55                        |  |
|                 |            | Z [mm]           | 213                       |  |
|                 |            | Mass [kg]        | 5                         |  |