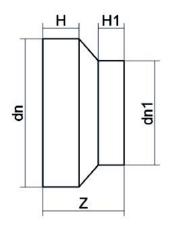

| TECHNICAL DATASHEET    |  |
|------------------------|--|
| Spigot Fittings        |  |
| RIDUZIONE CODOLO CORTO |  |

| PRODUCT DETAILS |            | GEOMETRIC CHARACTERISTICS |     |
|-----------------|------------|---------------------------|-----|
| ITEM CODE       | RCP315250B | dn                        | 315 |
| dn              | 315 - 250  | d <sub>n</sub> 1          | 250 |
| SDR DESIGN      | 17         | H [mm]                    | 80  |
|                 |            | H1 [mm]                   | 63  |
|                 |            | Z [mm]                    | 179 |
|                 |            | Mass [kg]                 | 3.4 |