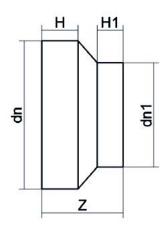

| TECHNICAL DATASHEET    |
|------------------------|
| Spigot Fittings        |
| RIDUZIONE CODOLO CORTO |

| PRODUCT DETAILS |            | GEOMETRIC CHARACTERISTICS |     |
|-----------------|------------|---------------------------|-----|
| ITEM CODE       | RCP315225B | dn                        | 315 |
| dn              | 315 - 225  | d <sub>n</sub> 1          | 225 |
| SDR DESIGN      | 17         | H [mm]                    | 80  |
|                 |            | H1 [mm]                   | 55  |
|                 |            | Z [mm]                    | 184 |
|                 |            | Mass [kg]                 | 3.4 |