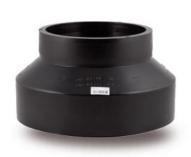

| TECHNICAL DATASHEET    |
|------------------------|
| Spigot Fittings        |
| RIDUZIONE CODOLO CORTO |

| PRODUCT DETAILS |            | GEOMETRIC CHARACTERISTICS |     |
|-----------------|------------|---------------------------|-----|
| ITEM CODE       | RCP315225B | dn                        | 315 |
| dn              | 315 - 225  | d <sub>n</sub> 1          | 225 |
| SDR DESIGN      | 17         | H [mm]                    | 80  |
|                 |            | H1 [mm]                   | 55  |
|                 |            | Z [mm]                    | 184 |
|                 |            | Mass [kg]                 | 3.4 |

<sup>\*</sup>The pictures are for illustrative purposes only. the product may differ in color and / or some of its parts