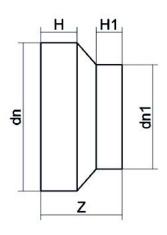

TECHNICAL DATASHEET

Spigot Fittings

RIDUZIONE CODOLO CORTO

| PRODUCT DETAILS |            | GEO       | GEOMETRIC CHARACTERISTICS |  |
|-----------------|------------|-----------|---------------------------|--|
| ITEM CODE       | RCP280250B | dn        | 280                       |  |
| dn              | 280 - 250  | dn1       | 250                       |  |
| SDR DESIGN      | 17         | H [mm]    | 71                        |  |
|                 |            | H1 [mm]   | 63                        |  |
|                 |            | Z [mm]    | 148                       |  |
|                 |            | Mass [kg] | 2.8                       |  |