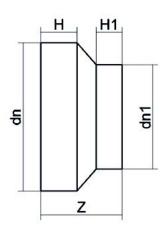

TECHNICAL DATASHEET

Spigot Fittings

RIDUZIONE CODOLO CORTO

| PRODUCT DETAILS |            | GEO       | GEOMETRIC CHARACTERISTICS |  |
|-----------------|------------|-----------|---------------------------|--|
| ITEM CODE       | RCP280225B | dn        | 280                       |  |
| dn              | 280 - 225  | dn1       | 225                       |  |
| SDR DESIGN      | 17         | H [mm]    | 71                        |  |
|                 |            | H1 [mm]   | 55                        |  |
|                 |            | Z [mm]    | 154                       |  |
|                 |            | Mass [kg] | 2.6                       |  |