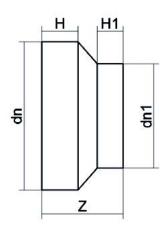

| TECHNICAL DATASHEET    |  |
|------------------------|--|
| Spigot Fittings        |  |
| RIDUZIONE CODOLO CORTO |  |

| PRODUCT DETAILS |            | GEO              | GEOMETRIC CHARACTERISTICS |  |
|-----------------|------------|------------------|---------------------------|--|
| ITEM CODE       | RCP280200B | dn               | 280                       |  |
| dn              | 280 - 200  | d <sub>n</sub> 1 | 200                       |  |
| SDR DESIGN      | 17         | H [mm]           | 71                        |  |
|                 |            | H1 [mm]          | 50                        |  |
|                 |            | Z [mm]           | 161                       |  |
|                 |            | Mass [kg]        | 3                         |  |