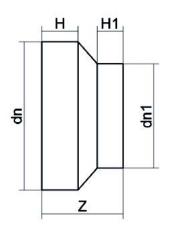

| TECHNICAL DATASHEET    |
|------------------------|
| Spigot Fittings        |
| RIDUZIONE CODOLO CORTO |

| PRODUCT DETAILS |            | GEOMETRIC CHARACTERISTICS |     |
|-----------------|------------|---------------------------|-----|
| ITEM CODE       | RCP250225B | dn                        | 250 |
| dn              | 250 - 225  | d <sub>n</sub> 1          | 225 |
| SDR DESIGN      | 17         | H [mm]                    | 50  |
|                 |            | H1 [mm]                   | 68  |
|                 |            | Z [mm]                    | 142 |
|                 |            | Mass [kg]                 | 2.6 |