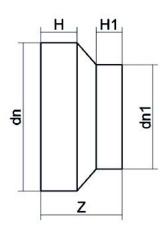

TECHNICAL DATASHEET

Spigot Fittings

RIDUZIONE CODOLO CORTO

| PRODUCT DETAILS |            | GEO       | GEOMETRIC CHARACTERISTICS |  |
|-----------------|------------|-----------|---------------------------|--|
| ITEM CODE       | RCP250200B | dn        | 250                       |  |
| dn              | 250 - 200  | dn1       | 200                       |  |
| SDR DESIGN      | 17         | H [mm]    | 58                        |  |
|                 |            | H1 [mm]   | 50                        |  |
|                 |            | Z [mm]    | 140                       |  |
|                 |            | Mass [kg] | 2                         |  |