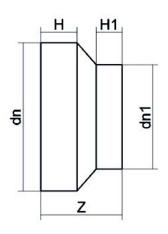

TECHNICAL DATASHEET

Spigot Fittings

RIDUZIONE CODOLO CORTO

| PRODUCT DETAILS |            | GEOI      | GEOMETRIC CHARACTERISTICS |  |
|-----------------|------------|-----------|---------------------------|--|
| ITEM CODE       | RCP250180B | dn        | 250                       |  |
| dn              | 250 - 180  | dn1       | 180                       |  |
| SDR DESIGN      | 17         | H [mm]    | 62                        |  |
|                 |            | H1 [mm]   | 50                        |  |
|                 |            | Z [mm]    | 155                       |  |
|                 |            | Mass [kg] | 1.9                       |  |