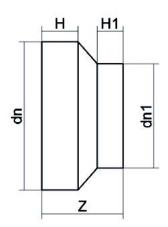

| TECHNICAL DATASHEET    |
|------------------------|
| Spigot Fittings        |
| RIDUZIONE CODOLO CORTO |

| PRODUCT DETAILS |            | GEC              | GEOMETRIC CHARACTERISTICS |  |
|-----------------|------------|------------------|---------------------------|--|
| ITEM CODE       | RCP250160B | dn               | 250                       |  |
| dn              | 250 - 160  | d <sub>n</sub> 1 | 160                       |  |
| SDR DESIGN      | 17         | H [mm]           | 58                        |  |
|                 |            | H1 [mm]          | 55                        |  |
|                 |            | Z [mm]           | 163                       |  |
|                 |            | Mass [kg]        | 1.8                       |  |