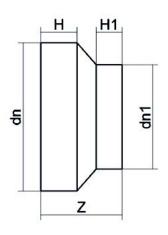

TECHNICAL DATASHEET

Spigot Fittings

RIDUZIONE CODOLO CORTO

| PRODUCT DETAILS |            | GEO       | GEOMETRIC CHARACTERISTICS |  |
|-----------------|------------|-----------|---------------------------|--|
| ITEM CODE       | RCP900800C | dn        | 900                       |  |
| dn              | 900 - 800  | dn1       | 800                       |  |
| SDR DESIGN      | 11         | H [mm]    | 62                        |  |
|                 |            | H1 [mm]   | 62                        |  |
|                 |            | Z [mm]    | 165                       |  |
|                 |            | Mass [kg] | 33.6                      |  |