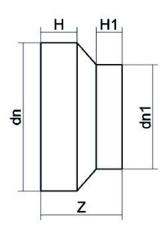

TECHNICAL DATASHEET

Spigot Fittings

RIDUZIONE CODOLO CORTO

| PRODUCT DETAILS |            | GEO       | GEOMETRIC CHARACTERISTICS |  |
|-----------------|------------|-----------|---------------------------|--|
| ITEM CODE       | RCP560450C | dn        | 560                       |  |
| dn              | 560 - 450  | dn1       | 450                       |  |
| SDR DESIGN      | 11         | H [mm]    | 57                        |  |
|                 |            | H1 [mm]   | 65                        |  |
|                 |            | Z [mm]    | 185                       |  |
|                 |            | Mass [kg] | 16.6                      |  |