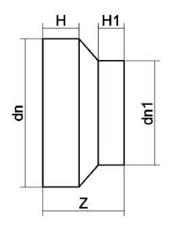

| TECHNICAL DATASHEET    |  |
|------------------------|--|
| Spigot Fittings        |  |
| RIDUZIONE CODOLO CORTO |  |

| PRODUCT DETAILS |            | GEOMETRIC CHARACTERISTICS |     |
|-----------------|------------|---------------------------|-----|
| ITEM CODE       | RCP500450C | dn                        | 500 |
| dn              | 500 - 450  | d <sub>n</sub> 1          | 450 |
| SDR DESIGN      | 11         | H [mm]                    | 60  |
|                 |            | H1 [mm]                   | 65  |
|                 |            | Z [mm]                    | 165 |
|                 |            | Mass [kg]                 | 13  |