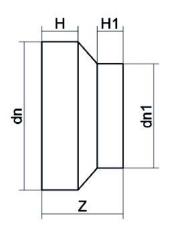

| TECHNICAL DATASHEET    |  |
|------------------------|--|
| Spigot Fittings        |  |
| RIDUZIONE CODOLO CORTO |  |

| PRODUCT DETAILS |            | GEC              | GEOMETRIC CHARACTERISTICS |  |
|-----------------|------------|------------------|---------------------------|--|
| ITEM CODE       | RCP500400C | dn               | 500                       |  |
| dn              | 500 - 400  | d <sub>n</sub> 1 | 400                       |  |
| SDR DESIGN      | 11         | H [mm]           | 60                        |  |
|                 |            | H1 [mm]          | 98                        |  |
|                 |            | Z [mm]           | 210                       |  |
|                 |            | Mass [kg]        | 14.8                      |  |