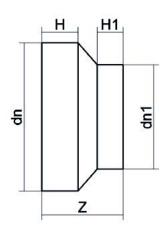

TECHNICAL DATASHEET

Spigot Fittings

RIDUZIONE CODOLO CORTO

| PRODUCT DETAILS |            | GEO       | GEOMETRIC CHARACTERISTICS |  |
|-----------------|------------|-----------|---------------------------|--|
| ITEM CODE       | RCP500355C | dn        | 500                       |  |
| dn              | 500 - 355  | dn1       | 355                       |  |
| SDR DESIGN      | 11         | H [mm]    | 60                        |  |
|                 |            | H1 [mm]   | 93                        |  |
|                 |            | Z [mm]    | 230                       |  |
|                 |            | Mass [kg] | 14                        |  |