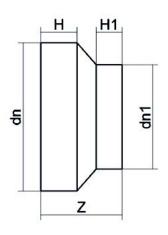

TECHNICAL DATASHEET

Spigot Fittings

RIDUZIONE CODOLO CORTO

| PRODUCT DETAILS |            | GEOI      | GEOMETRIC CHARACTERISTICS |  |
|-----------------|------------|-----------|---------------------------|--|
| ITEM CODE       | RCP450400C | dn        | 450                       |  |
| dn              | 450 - 400  | dn1       | 400                       |  |
| SDR DESIGN      | 11         | H [mm]    | 62                        |  |
|                 |            | H1 [mm]   | 98                        |  |
|                 |            | Z [mm]    | 190                       |  |
|                 |            | Mass [kg] | 11.9                      |  |