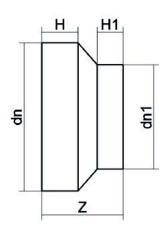

TECHNICAL DATASHEET

Spigot Fittings

RIDUZIONE CODOLO CORTO

| PRODUCT DETAILS |            | GEO       | GEOMETRIC CHARACTERISTICS |  |
|-----------------|------------|-----------|---------------------------|--|
| ITEM CODE       | RCP450315C | dn        | 450                       |  |
| dn              | 450 - 315  | dn1       | 315                       |  |
| SDR DESIGN      | 11         | H [mm]    | 62                        |  |
|                 |            | H1 [mm]   | 84                        |  |
|                 |            | Z [mm]    | 224                       |  |
|                 |            | Mass [kg] | 10.8                      |  |