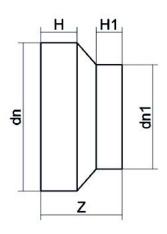

TECHNICAL DATASHEET

Spigot Fittings

RIDUZIONE CODOLO CORTO

| PRODUCT DETAILS |            | GEOI      | GEOMETRIC CHARACTERISTICS |  |
|-----------------|------------|-----------|---------------------------|--|
| ITEM CODE       | RCP400355C | dn        | 400                       |  |
| dn              | 400 - 355  | dn1       | 355                       |  |
| SDR DESIGN      | 11         | H [mm]    | 95                        |  |
|                 |            | H1 [mm]   | 93                        |  |
|                 |            | Z [mm]    | 209                       |  |
|                 |            | Mass [kg] | 11.8                      |  |