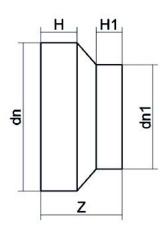

TECHNICAL DATASHEET

Spigot Fittings

RIDUZIONE CODOLO CORTO

| PRODUCT DETAILS |            | GEO       | GEOMETRIC CHARACTERISTICS |  |
|-----------------|------------|-----------|---------------------------|--|
| ITEM CODE       | RCP400315C | dn        | 400                       |  |
| dn              | 400 - 315  | dn1       | 315                       |  |
| SDR DESIGN      | 11         | H [mm]    | 95                        |  |
|                 |            | H1 [mm]   | 84                        |  |
|                 |            | Z [mm]    | 222                       |  |
|                 |            | Mass [kg] | 9.8                       |  |