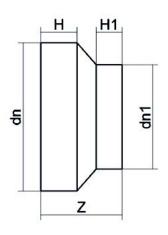

TECHNICAL DATASHEET

Spigot Fittings

RIDUZIONE CODOLO CORTO

| PRODUCT DETAILS |            | GEO       | GEOMETRIC CHARACTERISTICS |  |
|-----------------|------------|-----------|---------------------------|--|
| ITEM CODE       | RCP400280C | dn        | 400                       |  |
| dn              | 400 - 280  | dn1       | 280                       |  |
| SDR DESIGN      | 11         | H [mm]    | 95                        |  |
|                 |            | H1 [mm]   | 73                        |  |
|                 |            | Z [mm]    | 227                       |  |
|                 |            | Mass [kg] | 9                         |  |