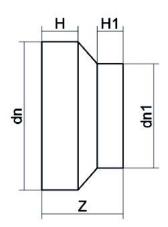

## TECHNICAL DATASHEET Spigot Fittings RIDUZIONE CODOLO CORTO

| PRODUCT DETAILS |            | GEO              | GEOMETRIC CHARACTERISTICS |  |
|-----------------|------------|------------------|---------------------------|--|
| ITEM CODE       | RCP355315C | dn               | 355                       |  |
| dn              | 355 - 315  | d <sub>n</sub> 1 | 315                       |  |
| SDR DESIGN      | 11         | H [mm]           | 86                        |  |
|                 |            | H1 [mm]          | 84                        |  |
|                 |            | Z [mm]           | 187                       |  |
|                 |            | Mass [kg]        | 7.4                       |  |