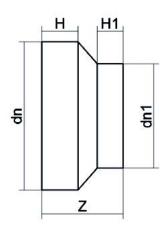

| TECHNICAL DATASHEET    |  |
|------------------------|--|
| Spigot Fittings        |  |
| RIDUZIONE CODOLO CORTO |  |

| PRODUCT DETAILS |            | GEO              | GEOMETRIC CHARACTERISTICS |  |
|-----------------|------------|------------------|---------------------------|--|
| ITEM CODE       | RCP355280C | dn               | 355                       |  |
| dn              | 355 - 280  | d <sub>n</sub> 1 | 280                       |  |
| SDR DESIGN      | 11         | H [mm]           | 86                        |  |
|                 |            | H1 [mm]          | 75                        |  |
|                 |            | Z [mm]           | 200                       |  |
|                 |            | Mass [kg]        | 7.2                       |  |