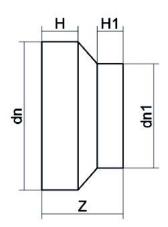

| TECHNICAL DATASHEET    |
|------------------------|
| Spigot Fittings        |
| RIDUZIONE CODOLO CORTO |

| PRODUCT DETAILS |            | GEO              | GEOMETRIC CHARACTERISTICS |  |
|-----------------|------------|------------------|---------------------------|--|
| ITEM CODE       | RCP355225C | dn               | 355                       |  |
| dn              | 355 - 225  | d <sub>n</sub> 1 | 225                       |  |
| SDR DESIGN      | 11         | H [mm]           | 90                        |  |
|                 |            | H1 [mm]          | 55                        |  |
|                 |            | Z [mm]           | 213                       |  |
|                 |            | Mass [kg]        | 6.28                      |  |