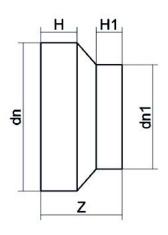

TECHNICAL DATASHEET

Spigot Fittings

RIDUZIONE CODOLO CORTO

| PRODUCT DETAILS |            | GEO       | GEOMETRIC CHARACTERISTICS |  |
|-----------------|------------|-----------|---------------------------|--|
| ITEM CODE       | RCP315280C | dn        | 315                       |  |
| dn              | 315 - 280  | dn1       | 280                       |  |
| SDR DESIGN      | 11         | H [mm]    | 80                        |  |
|                 |            | H1 [mm]   | 75                        |  |
|                 |            | Z [mm]    | 174                       |  |
|                 |            | Mass [kg] | 5.34                      |  |