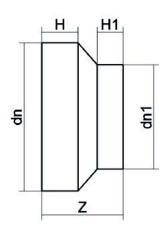

TECHNICAL DATASHEET

Spigot Fittings

RIDUZIONE CODOLO CORTO

| PRODUCT DETAILS |            | GEO              | GEOMETRIC CHARACTERISTICS |  |
|-----------------|------------|------------------|---------------------------|--|
| ITEM CODE       | RCP280200C | dn               | 280                       |  |
| dn              | 280 - 200  | d <sub>n</sub> 1 | 200                       |  |
| SDR DESIGN      | 11         | H [mm]           | 71                        |  |
|                 |            | H1 [mm]          | 50                        |  |
|                 |            | Z [mm]           | 161                       |  |
|                 |            | Mass [kg]        | 3.2                       |  |