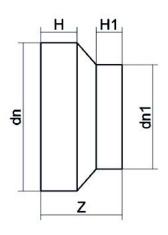

TECHNICAL DATASHEET

Spigot Fittings

RIDUZIONE CODOLO CORTO

| PRODUCT DETAILS |            | GEO       | GEOMETRIC CHARACTERISTICS |  |
|-----------------|------------|-----------|---------------------------|--|
| ITEM CODE       | RCP250200C | dn        | 250                       |  |
| dn              | 250 - 200  | dn1       | 200                       |  |
| SDR DESIGN      | 11         | H [mm]    | 58                        |  |
|                 |            | H1 [mm]   | 50                        |  |
|                 |            | Z [mm]    | 140                       |  |
|                 |            | Mass [kg] | 2.7                       |  |