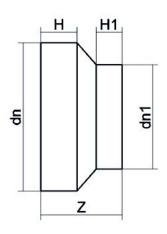

TECHNICAL DATASHEET

Spigot Fittings

RIDUZIONE CODOLO CORTO

| PRODUCT DETAILS |            | GEOI      | GEOMETRIC CHARACTERISTICS |  |
|-----------------|------------|-----------|---------------------------|--|
| ITEM CODE       | RCP250180C | dn        | 250                       |  |
| dn              | 250 - 180  | dn1       | 180                       |  |
| SDR DESIGN      | 11         | H [mm]    | 62                        |  |
|                 |            | H1 [mm]   | 50                        |  |
|                 |            | Z [mm]    | 155                       |  |
|                 |            | Mass [kg] | 2.6                       |  |