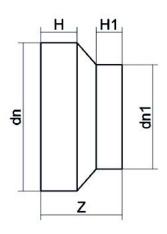

TECHNICAL DATASHEET

Spigot Fittings

RIDUZIONE CODOLO CORTO

| PRODUCT DETAILS |            | GEO       | GEOMETRIC CHARACTERISTICS |  |
|-----------------|------------|-----------|---------------------------|--|
| ITEM CODE       | RCP250160C | dn        | 250                       |  |
| dn              | 250 - 160  | dn1       | 160                       |  |
| SDR DESIGN      | 11         | H [mm]    | 58                        |  |
|                 |            | H1 [mm]   | 55                        |  |
|                 |            | Z [mm]    | 163                       |  |
|                 |            | Mass [kg] | 2.4                       |  |