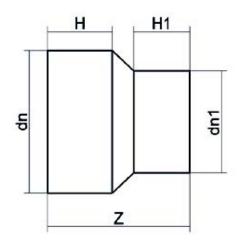

| TECHNICAL DATASHEET    |
|------------------------|
| Spigot Fittings        |
| RIDUZIONE CODOLO LUNGO |

| PRODUCT DETAILS |           | GEC              | GEOMETRIC CHARACTERISTICS |  |
|-----------------|-----------|------------------|---------------------------|--|
| ITEM CODE       | RP250225G | dn               | 250                       |  |
| dn              | 250 - 225 | d <sub>n</sub> 1 | 225                       |  |
| SDR DESIGN      | 9         | H [mm]           | 129                       |  |
|                 |           | H1 [mm]          | 124                       |  |
|                 |           | Z [mm]           | 271                       |  |
|                 |           | Mass [kg]        | 5.8                       |  |