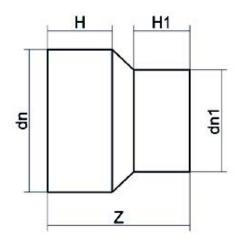

TECHNICAL DATASHEET

Spigot Fittings

RIDUZIONE CODOLO LUNGO

| PRODUCT DETAILS |           | GEC       | GEOMETRIC CHARACTERISTICS |  |
|-----------------|-----------|-----------|---------------------------|--|
| ITEM CODE       | RP250200G | dn        | 250                       |  |
| dn              | 250 - 200 | dn1       | 200                       |  |
| SDR DESIGN      | 9         | H [mm]    | 129                       |  |
|                 |           | H1 [mm]   | 116                       |  |
|                 |           | Z [mm]    | 277                       |  |
|                 |           | Mass [kg] | 5.5                       |  |