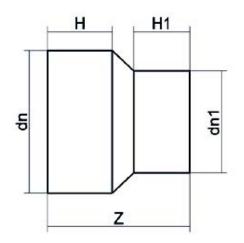

TECHNICAL DATASHEET

Spigot Fittings

RIDUZIONE CODOLO LUNGO

| PRODUCT DETAILS |           | GEC       | GEOMETRIC CHARACTERISTICS |  |
|-----------------|-----------|-----------|---------------------------|--|
| ITEM CODE       | RP250180G | dn        | 250                       |  |
| dn              | 250 - 180 | dn1       | 180                       |  |
| SDR DESIGN      | 9         | H [mm]    | 129                       |  |
|                 |           | H1 [mm]   | 115                       |  |
|                 |           | Z [mm]    | 292                       |  |
|                 |           | Mass [kg] | 5.2                       |  |