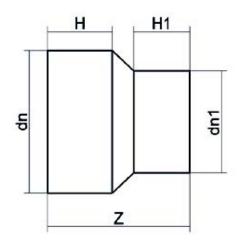

| TECHNICAL DATASHEET    |  |
|------------------------|--|
| Spigot Fittings        |  |
| RIDUZIONE CODOLO LUNGO |  |

| PRODUCT DETAILS |           | GEC       | GEOMETRIC CHARACTERISTICS |  |
|-----------------|-----------|-----------|---------------------------|--|
| ITEM CODE       | RP225200G | dn        | 225                       |  |
| dn              | 225 - 200 | d₁1       | 200                       |  |
| SDR DESIGN      | 9         | H [mm]    | 120                       |  |
|                 |           | H1 [mm]   | 116                       |  |
|                 |           | Z [mm]    | 260                       |  |
|                 |           | Mass [kg] | 4.5                       |  |