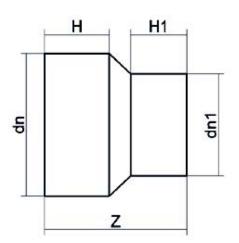

## TECHNICAL DATASHEET Spigot Fittings

RIDUZIONE CODOLO LUNGO

| PRODUCT DETAILS |           | GEC              | GEOMETRIC CHARACTERISTICS |  |
|-----------------|-----------|------------------|---------------------------|--|
| ITEM CODE       | RP225180G | dn               | 225                       |  |
| dn              | 225 - 180 | d <sub>n</sub> 1 | 180                       |  |
| SDR DESIGN      | 9         | H [mm]           | 126                       |  |
|                 |           | H1 [mm]          | 113                       |  |
|                 |           | Z [mm]           | 270                       |  |