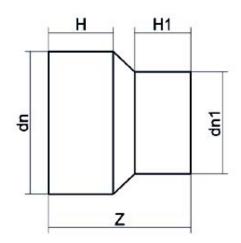

## TECHNICAL DATASHEET Spigot Fittings RIDUZIONE CODOLO LUNGO

| PRODUCT DETAILS |           | GE               | GEOMETRIC CHARACTERISTICS |  |
|-----------------|-----------|------------------|---------------------------|--|
| ITEM CODE       | RP225110G | dn               | 225                       |  |
| dn              | 225 - 110 | d <sub>n</sub> 1 | 110                       |  |
| SDR DESIGN      | 9         | H [mm]           | 124                       |  |
|                 |           | H1 [mm]          | 87                        |  |
|                 |           | Z [mm]           | 263                       |  |
|                 |           | Mass [kg]        | 2.9                       |  |