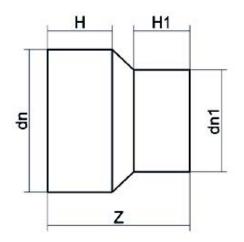

TECHNICAL DATASHEET

Spigot Fittings

RIDUZIONE CODOLO LUNGO

| PRODUCT DETAILS |           | GEO       | GEOMETRIC CHARACTERISTICS |  |
|-----------------|-----------|-----------|---------------------------|--|
| ITEM CODE       | RP200180G | dn        | 200                       |  |
| dn              | 200 - 180 | dn1       | 180                       |  |
| SDR DESIGN      | 9         | H [mm]    | 113                       |  |
|                 |           | H1 [mm]   | 108                       |  |
|                 |           | Z [mm]    | 235                       |  |
|                 |           | Mass [kg] | 3.2                       |  |