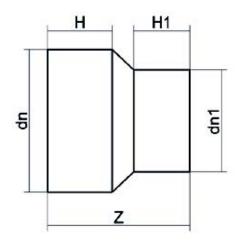

TECHNICAL DATASHEET

Spigot Fittings

RIDUZIONE CODOLO LUNGO

| PRODUCT DETAILS |           | GEC       | GEOMETRIC CHARACTERISTICS |  |
|-----------------|-----------|-----------|---------------------------|--|
| ITEM CODE       | RP200160G | dn        | 200                       |  |
| dn              | 200 - 160 | dn1       | 160                       |  |
| SDR DESIGN      | 9         | H [mm]    | 116                       |  |
|                 |           | H1 [mm]   | 100                       |  |
|                 |           | Z [mm]    | 240                       |  |
|                 |           | Mass [kg] | 3.2                       |  |