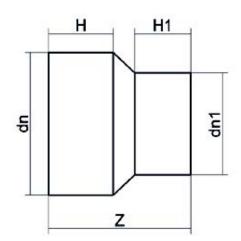

| TECHNICAL DATASHEET    |  |
|------------------------|--|
| Spigot Fittings        |  |
| RIDUZIONE CODOLO LUNGO |  |

| PRODUCT DETAILS |           | GEC              | GEOMETRIC CHARACTERISTICS |  |
|-----------------|-----------|------------------|---------------------------|--|
| ITEM CODE       | RP200140G | dn               | 200                       |  |
| dn              | 200 - 140 | d <sub>n</sub> 1 | 140                       |  |
| SDR DESIGN      | 9         | H [mm]           | 113                       |  |
|                 |           | H1 [mm]          | 95                        |  |
|                 |           | Z [mm]           | 236                       |  |
|                 |           | Mass [kg]        | 3                         |  |