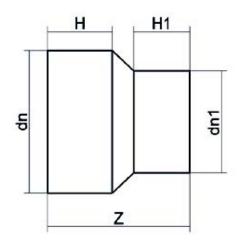

TECHNICAL DATASHEET

Spigot Fittings

RIDUZIONE CODOLO LUNGO

| PRODUCT DETAILS |           | GEO       | GEOMETRIC CHARACTERISTICS |  |
|-----------------|-----------|-----------|---------------------------|--|
| ITEM CODE       | RP180160G | dn        | 180                       |  |
| dn              | 180 - 160 | dn1       | 160                       |  |
| SDR DESIGN      | 9         | H [mm]    | 106                       |  |
|                 |           | H1 [mm]   | 106                       |  |
|                 |           | Z [mm]    | 220                       |  |
|                 |           | Mass [kg] | 2.4                       |  |