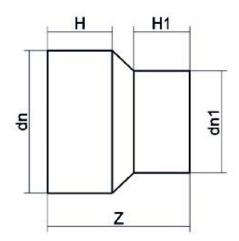

## TECHNICAL DATASHEET Spigot Fittings RIDUZIONE CODOLO LUNGO

| PRODUCT DETAILS |           | GE               | GEOMETRIC CHARACTERISTICS |  |
|-----------------|-----------|------------------|---------------------------|--|
| ITEM CODE       | RP180140G | dn               | 180                       |  |
| dn              | 180 - 140 | d <sub>n</sub> 1 | 140                       |  |
| SDR DESIGN      | 9         | H [mm]           | 106                       |  |
|                 |           | H1 [mm]          | 95                        |  |
|                 |           | Z [mm]           | 218                       |  |
|                 |           | Mass [kg]        | 2.35                      |  |