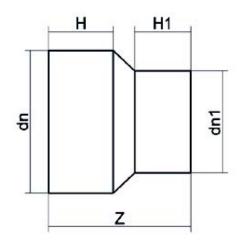

| TECHNICAL DATASHEET    |  |
|------------------------|--|
| Spigot Fittings        |  |
| RIDUZIONE CODOLO LUNGO |  |

| PRODUCT DETAILS |           | GEC              | GEOMETRIC CHARACTERISTICS |  |
|-----------------|-----------|------------------|---------------------------|--|
| ITEM CODE       | RP180125G | dn               | 180                       |  |
| dn              | 180 - 125 | d <sub>n</sub> 1 | 125                       |  |
| SDR DESIGN      | 9         | H [mm]           | 108                       |  |
|                 |           | H1 [mm]          | 92                        |  |
|                 |           | Z [mm]           | 240                       |  |
|                 |           | Mass [kg]        | 2.1                       |  |