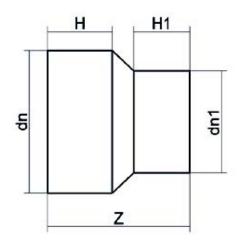

| TECHNICAL DATASHEET    |
|------------------------|
| Spigot Fittings        |
| RIDUZIONE CODOLO LUNGO |

| PRODUCT DETAILS |           | GEC              | GEOMETRIC CHARACTERISTICS |  |
|-----------------|-----------|------------------|---------------------------|--|
| ITEM CODE       | RP160140G | dn               | 160                       |  |
| dn              | 160 - 140 | d <sub>n</sub> 1 | 140                       |  |
| SDR DESIGN      | 9         | H [mm]           | 98                        |  |
|                 |           | H1 [mm]          | 93                        |  |
|                 |           | Z [mm]           | 203                       |  |
|                 |           | Mass [kg]        | 1.78                      |  |