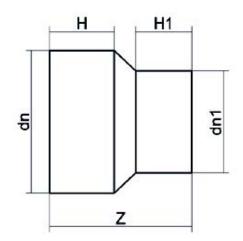

| TECHNICAL DATASHEET    |  |
|------------------------|--|
| Spigot Fittings        |  |
| RIDUZIONE CODOLO LUNGO |  |

| PRODUCT DETAILS |           | GEC              | GEOMETRIC CHARACTERISTICS |  |
|-----------------|-----------|------------------|---------------------------|--|
| ITEM CODE       | RP160125G | dn               | 160                       |  |
| dn              | 160 - 125 | d <sub>n</sub> 1 | 125                       |  |
| SDR DESIGN      | 9         | H [mm]           | 105                       |  |
|                 |           | H1 [mm]          | 92                        |  |
|                 |           | Z [mm]           | 216                       |  |
|                 |           | Mass [kg]        | 1,65                      |  |