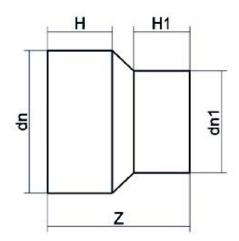

| TECHNICAL DATASHEET    |
|------------------------|
| Spigot Fittings        |
| RIDUZIONE CODOLO LUNGO |

| PRODUCT DETAILS |           | GEC              | GEOMETRIC CHARACTERISTICS |  |
|-----------------|-----------|------------------|---------------------------|--|
| ITEM CODE       | RP160110G | dn               | 160                       |  |
| dn              | 160 - 110 | d <sub>n</sub> 1 | 110                       |  |
| SDR DESIGN      | 9         | H [mm]           | 103                       |  |
|                 |           | H1 [mm]          | 91                        |  |
|                 |           | Z [mm]           | 224                       |  |
|                 |           | Mass [kg]        | 1,36                      |  |