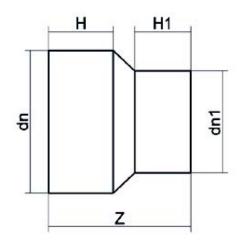

## TECHNICAL DATASHEET Spigot Fittings RIDUZIONE CODOLO LUNGO

| PRODUCT DETAILS |           | GEO              | GEOMETRIC CHARACTERISTICS |  |
|-----------------|-----------|------------------|---------------------------|--|
| ITEM CODE       | RP140125G | dn               | 140                       |  |
| dn              | 140 - 125 | d <sub>n</sub> 1 | 125                       |  |
| SDR DESIGN      | 9         | H [mm]           | 95                        |  |
|                 |           | H1 [mm]          | 95                        |  |
|                 |           | Z [mm]           | 203                       |  |
|                 |           | Mass [kg]        | 1.4                       |  |