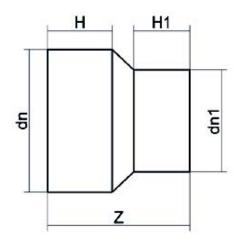

TECHNICAL DATASHEET

Spigot Fittings

RIDUZIONE CODOLO LUNGO

| PRODUCT DETAILS |           | GEON             | GEOMETRIC CHARACTERISTICS |  |
|-----------------|-----------|------------------|---------------------------|--|
| ITEM CODE       | RP140110G | dn               | 140                       |  |
| dn              | 140 - 110 | d <sub>n</sub> 1 | 110                       |  |
| SDR DESIGN      | 9         | H [mm]           | 95                        |  |
|                 |           | H1 [mm]          | 90                        |  |
|                 |           | Z [mm]           | 202                       |  |
|                 |           | Mass [kg]        | 1,25                      |  |