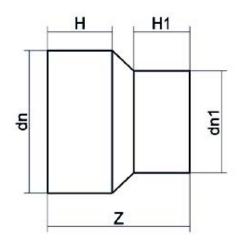

| TECHNICAL DATASHEET    |
|------------------------|
| Spigot Fittings        |
| RIDUZIONE CODOLO LUNGO |

| PRODUCT DETAILS |           | GEC              | GEOMETRIC CHARACTERISTICS |  |
|-----------------|-----------|------------------|---------------------------|--|
| ITEM CODE       | RP125110G | dn               | 125                       |  |
| dn              | 125 - 110 | d <sub>n</sub> 1 | 110                       |  |
| SDR DESIGN      | 9         | H [mm]           | 89                        |  |
|                 |           | H1 [mm]          | 88                        |  |
|                 |           | Z [mm]           | 188                       |  |
|                 |           | Mass [kg]        | 1                         |  |