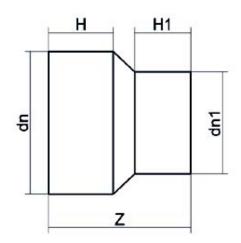

| TECHNICAL DATASHEET    |  |
|------------------------|--|
| Spigot Fittings        |  |
| RIDUZIONE CODOLO LUNGO |  |

| PRODUCT DETAILS |           | GEOMETRIC CHARACTERISTICS |     |
|-----------------|-----------|---------------------------|-----|
| ITEM CODE       | RP125090G | dn                        | 125 |
| dn              | 125 - 90  | d <sub>n</sub> 1          | 90  |
| SDR DESIGN      | 9         | H [mm]                    | 90  |
|                 |           | H1 [mm]                   | 79  |
|                 |           | Z [mm]                    | 187 |
|                 |           | Mass [kg]                 | 0.9 |