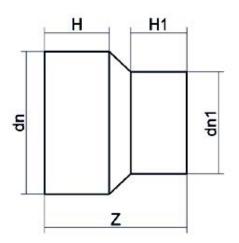

| TECHNICAL DATASHEET    |  |
|------------------------|--|
| Spigot Fittings        |  |
| RIDUZIONE CODOLO LUNGO |  |

| PRODUCT DETAILS |           | GEC              | GEOMETRIC CHARACTERISTICS |  |
|-----------------|-----------|------------------|---------------------------|--|
| ITEM CODE       | RP110090G | dn               | 110                       |  |
| dn              | 110 - 90  | d <sub>n</sub> 1 | 90                        |  |
| SDR DESIGN      | 9         | H [mm]           | 88                        |  |
|                 |           | H1 [mm]          | 83                        |  |
|                 |           | Z [mm]           | 185                       |  |
|                 |           | Mass [kg]        | 0.75                      |  |