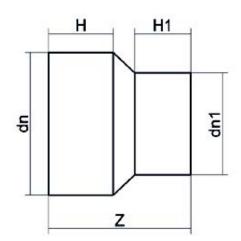

| PRODUCT DETAILS |           | GEC              | GEOMETRIC CHARACTERISTICS |  |
|-----------------|-----------|------------------|---------------------------|--|
| ITEM CODE       | RP110075G | dn               | 110                       |  |
| dn              | 110 - 75  | d <sub>n</sub> 1 | 75                        |  |
| SDR DESIGN      | 9         | H [mm]           | 88                        |  |
|                 |           | H1 [mm]          | 73                        |  |
|                 |           | Z [mm]           | 178                       |  |
|                 |           | Mass [kg]        | 0.58                      |  |